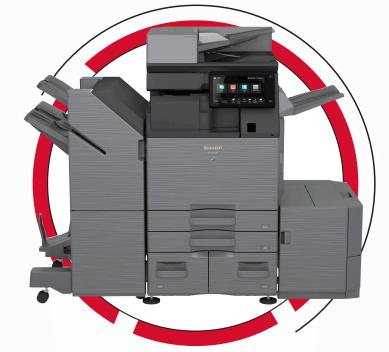

## 10 KEY FEATURES OF SHARP® COPIERS

Based on the BP Line of Copiers

300-sheet doc feeder scans up to 280 images per minute

Print from your mobile device

Sensors auto-detect document size, orientation and set compression

New inner folding unit supports c-fold, z-fold, halffold and accordion-fold

Responsive, customizable touchscreen control panel

Native support for Universal Print

Microsoft Teams connector allows you to scan and print directly from Teams folders

Soft close drawers lessen noise for neighbors and have less wear and tear

Anti-virus solution to help keep your documents safe

Strong security features such as BIOS Integrity Check at startup

Sharp multifunction printers offer the very best in productivity, workflow and security. Contact us to learn more.